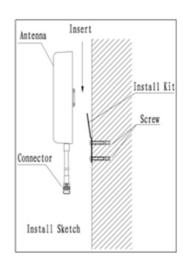

### Installation

This directional panel antenna should be mounted on the wall or in a corner to provide the best coverage. The SC-248W indoor panel antenna includes the mounting equipment to position on a wall mount or L-Bracket wall mount.