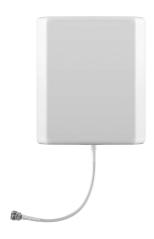

#### **Overview**

The SC-248W indoor panel antenna is a compact directional antenna designed to cover 2G/3G/4G and WLAN systems for Cellular, PCS, AWS and LTE frequencies. It's a high gain antenna suited for broadcasting indoor signal over a wide area. This wall mount antenna transmits and receives signal with a 120° beamwidth.

#### **Features**

- · Wide Band (698 2700 MHz) and Broadband
- 2G/3G/4G and WLAN systems
- · Designed for indoor use
- Directional antenna broadcasts signals in one direction
- 7-10 dB Gain